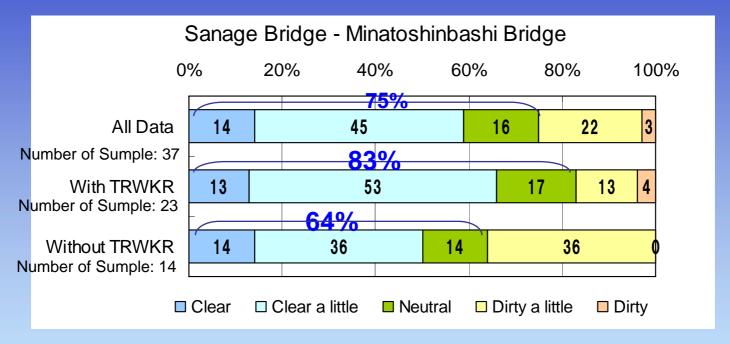

#### 3. Transparency (4th Stage, No Rain)

Are there any difference of Transparency whether TRWKR is done or not?

The sum of "Clear", "Clear a little" and "Neutral" accounts for about 80% with TRWKR, 60% without it.

It can be thought that TRWKR makes the Horikawa River clean.