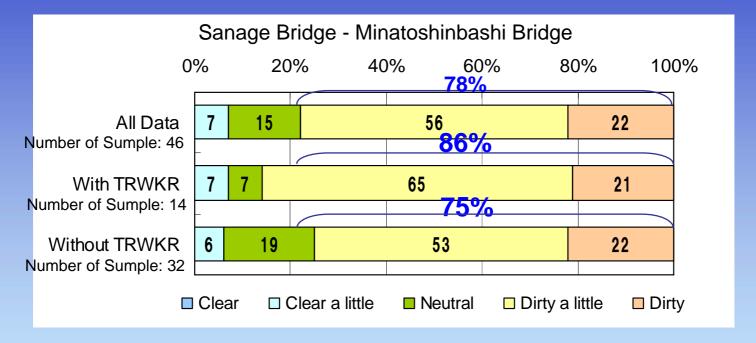

#### 2. Color (4th Stage, No Rain)

Are there any difference of Color whether TRWKR is done or not?

The sum of "Dirty", "Dirty a little" accounts for about 80%, and there isn't too much difference whether TRWKR is done or not.