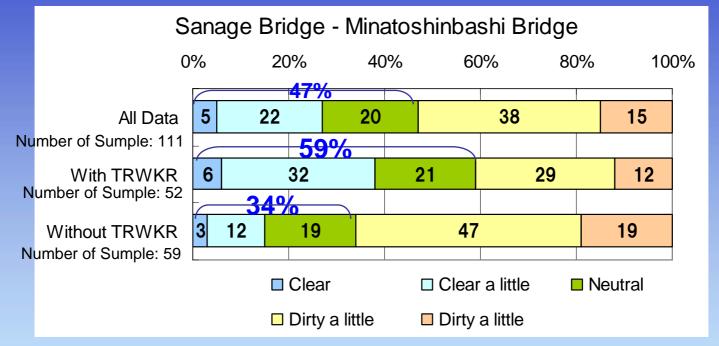

1. Impression of Clearness (4th Stage, No Rain)

Are there any difference of impression of clearness whether TRWKR is done or not?

The sum of "Clear", "Clear a little", and "Neutral" with TRWKR is more than without TRWKR.

It can be thought that TRWKR makes the Horikawa River clean.