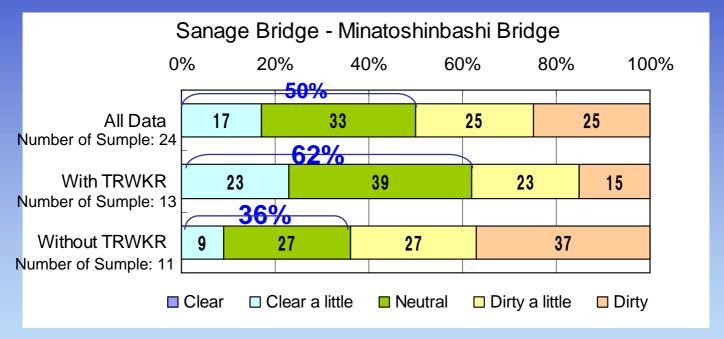

#### 3. Transparency (4th Stage, No Rain)

Are there any difference of Transparency whether TRWKR is done or not?

The sum of "Clear", "Clear a little" and "Neutral" accounts for about 80% with TRWKR, 60% without it.

It can be thought that TRWKR makes the Horikawa River clean.