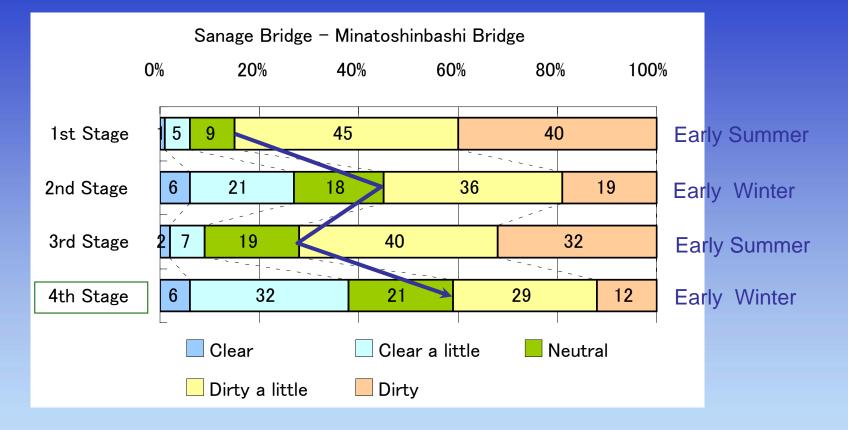

## Impression of Clearness

The sum of "Clear", "Clear a little", and "Neutral" of the 4th stage increased more than that of the passed stage.

The sum of "Clear", "Clear a little", and "Neutral" of the 2nd and 4th stage are more than that of the 1st and 3rd stage.

That means Clearness Impression of early winter is better than that of early summer.