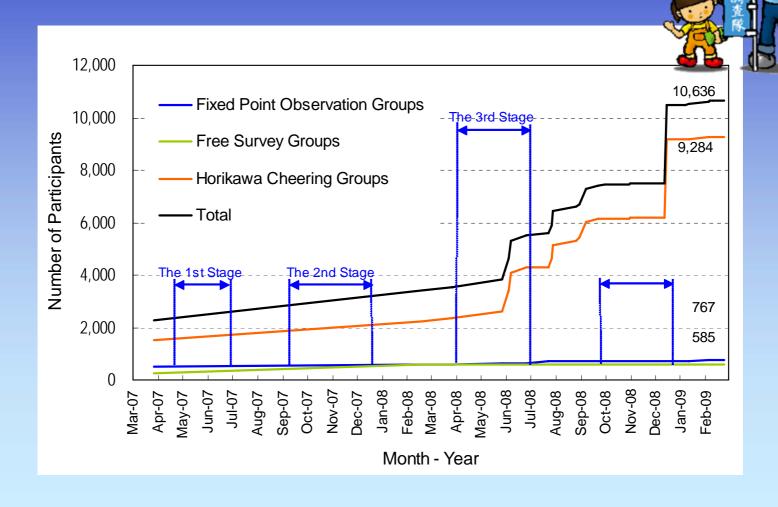

## Number of Participants of Horikawa Sen-nin Chosatai 2010

(Horikawa Sen-nin Chosatai started accepting participation on 26th March, 2007)

|                    | 22nd Apr.<br>2007.    | 23rd Feb.<br>2009 |
|--------------------|-----------------------|-------------------|
|                    |                       | 76 Groups         |
|                    | Fixed Point 55 Groups |                   |
| Observation Groups | 497 Citizens          | 767 Citizens      |
| Free Survey Groups | 22 Groups             | 33 Groups         |
|                    | 234 Citizens          | 585 Citizens      |
| Horikawa Cheering  | 88 Groups             | 811 Groups        |
| Groups             | 1,531 Citizens        | 9,284 Citizens    |
| Total              | 165 Groups            | 920 Groups        |
| Total              | 2,262 Citizens        | 10,636 Citizens   |

Number of Participants of Horikawa Sen-nin Chosatai 2010