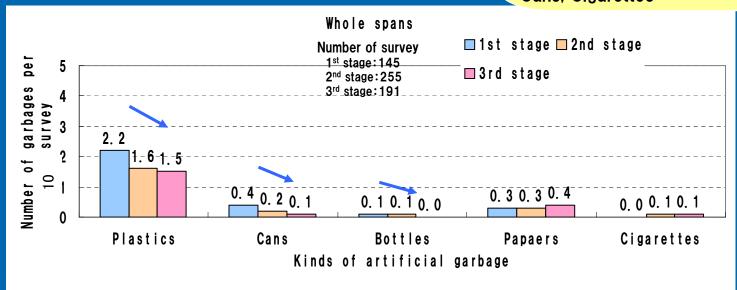

## Artificial garbage (1) Change of number

(with TRWKR, whole span)

■Artificial garbage
Plastics (shopping bags, plastic bags, pot noodle cups, foam tray, plastic bottle, garbage bags, etc)
Cans, Cigarettes

"Plastics", "Cans", "Bottles" of the 3<sup>rd</sup> stage have been decreased than the 1<sup>st</sup> stage. It can be thought that, progress of civic awareness for clean up Horikawa River has decreased artificial garbage.