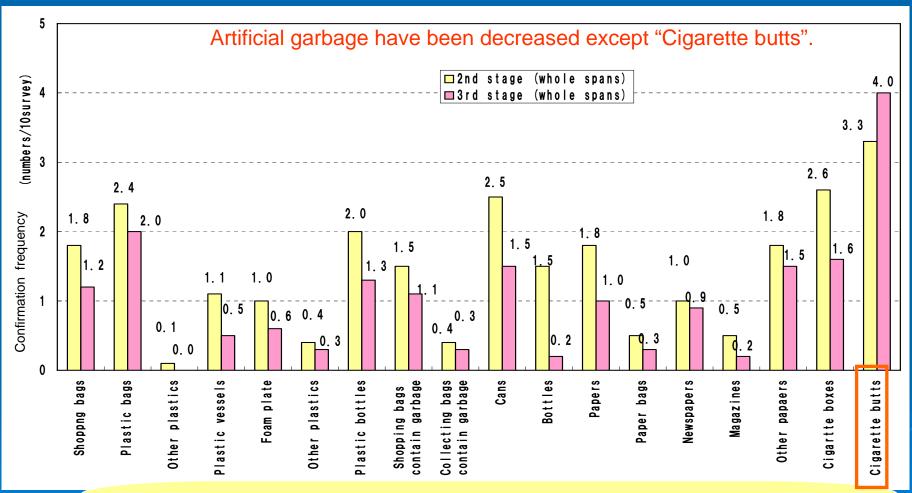

## Artificial garbage (2) Change of confirmation frequency

As a whole, artificial garbage in the 3<sup>rd</sup> stage have been decreased than the 2<sup>nd</sup> stage. However, there have been cigarette butts on street.