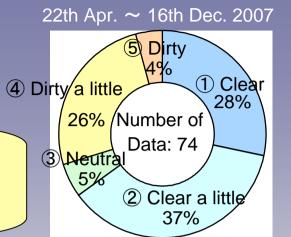

## Change of Clearness

1. Sakae Bridge ~ Sanage Bridge※ Upstream of TRWKR injection point

horidon

"Clear" or "Clear a little" accounted for 65% in the upstream of the Sanage bridge.

Transmission of Raw Water from the Kiso River (TRWKR) was carried out in this term.