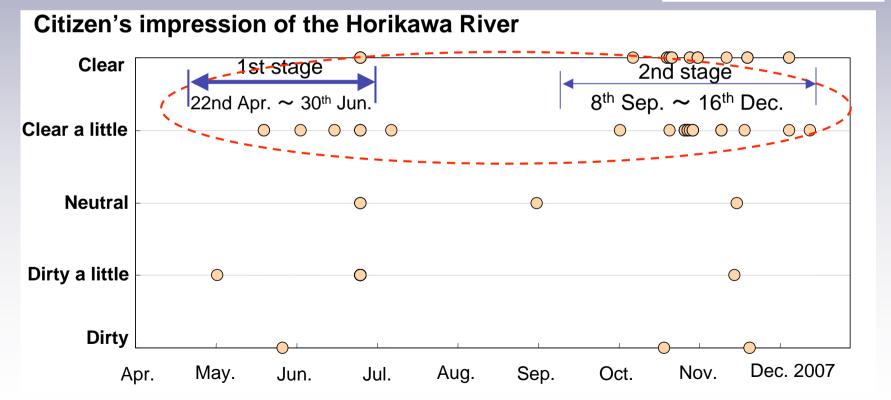

## Change of Clearness

1. Sakae Bridge ~ Sanage Bridge※ Upstream of TRWKR injection point

horidon

"Clear" or "Clear a little" accounted for 65% in the upstream of the Sanage bridge.

Transmission of Raw Water from the Kiso River (TRWKR) was carried out in this term.