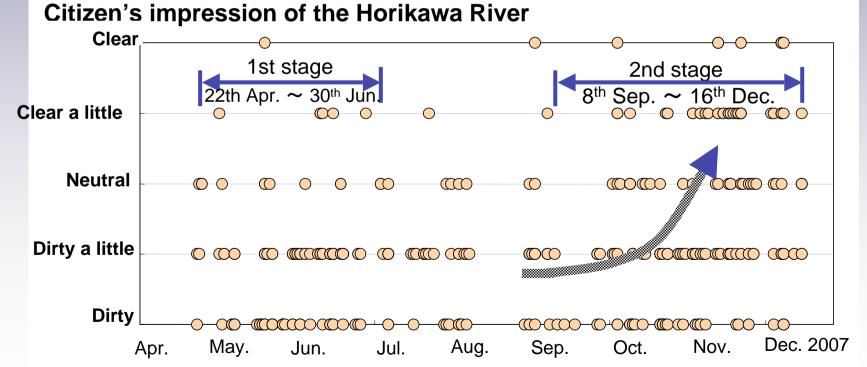

## Change of Clearness

2. Sanage Bridge ∼ Minatoshin Bridge※ Downstream of TRWKR injection point

"Dirty a little" or "Dirty" accounted for 68% in the downstream of Sanage Bridge.

"Clear" or "Clear a little"have increased in the 2nd stage.

Transmission of Raw Water from the Kiso River (TRWKR) was carried out in this term.